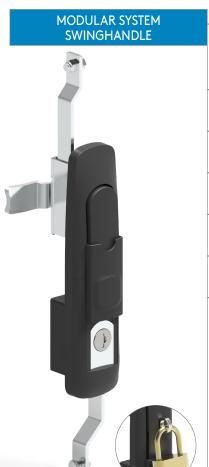

## **ROD-LATCH SYSTEM**

- Lock and modules could be ordered seperately
- Single point locking and gearbox option is possible on same lock by an adaptor
- Padlock is optional
- Easy fixing option by plastic clips