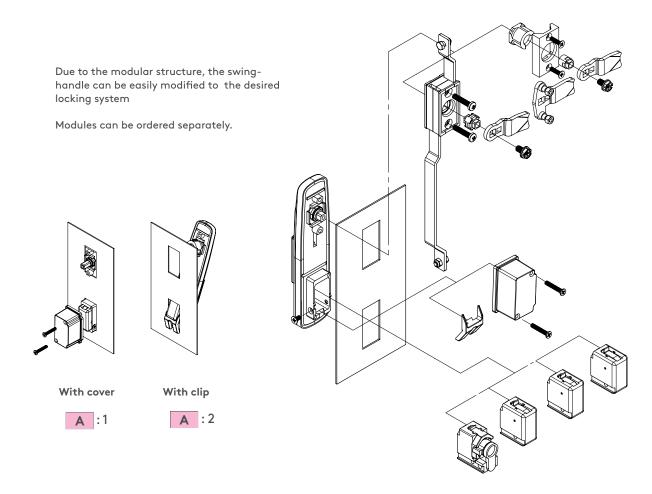

## The set items can be ordered seperately with their codes in below

| MLS01                              | MLS02                                              | MLS03                                               | MDLXX                                | MLS05                                               | 320.02.246                                                   | DİLLER                                     |
|------------------------------------|----------------------------------------------------|-----------------------------------------------------|--------------------------------------|-----------------------------------------------------|--------------------------------------------------------------|--------------------------------------------|
| 1-SET:  Body Handle Dust cap Shaft | 1-SET:  • Plastic Mechanism • Screws • Cam Adapter | 1-SET:  • Plastic Fixed Part • Screws • Cam Adapter | MODULES  • MDLXX                     | 1-SET:  • Plastic Fixed Part • Screws               | 1-PCS • Clip-in part                                         |                                            |
|                                    | For multi point<br>locking                         | For single point<br>locking                         | Please check<br>the previous<br>page | With this set<br>the handle<br>meet IP 65<br>specs. | With this clip-in<br>part mounting<br>time reduces by<br>%50 | Please check<br>the cams page<br>172 - 173 |