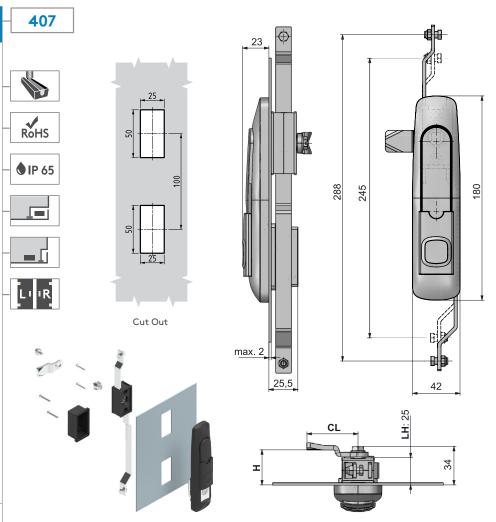

## MATERIAL

BODY PA6 GFR 30 HANDLE Zamak DIN-EN

1774-ZnAl4Cu1

MECHANISM: PA6 GFR 30 MODULE Zamak CAM: Steel

| For cams please check pages: 170 - 171 |
|----------------------------------------|
| For rods please check pages: 178 - 188 |
| For keys please check pages: 189 - 191 |