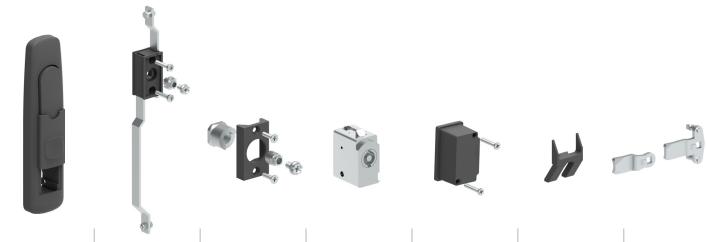

## The set items can be ordered seperately with their codes in below

| MLS01                              | MLS02                                              | MLS03                                               | MDLXX                                | MLS05                                               | 320.02.246                                                   | DİLLER                                     |
|------------------------------------|----------------------------------------------------|-----------------------------------------------------|--------------------------------------|-----------------------------------------------------|--------------------------------------------------------------|--------------------------------------------|
| 1-SET:  Body Handle Dust cap Shaft | 1-SET:  • Plastic Mechanism • Screws • Cam Adapter | 1-SET:  • Plastic Fixed Part • Screws • Cam Adapter | MODULES  • MDLXX                     | 1-SET:  • Plastic Fixed Part • Screws               | 1-PCS • Clip-in part                                         |                                            |
|                                    | For multi point<br>locking                         | For single point<br>locking                         | Please check<br>the previous<br>page | With this set<br>the handle<br>meet IP 65<br>specs. | With this clip-in<br>part mounting<br>time reduces by<br>%50 | Please check<br>the cams page<br>172 - 173 |